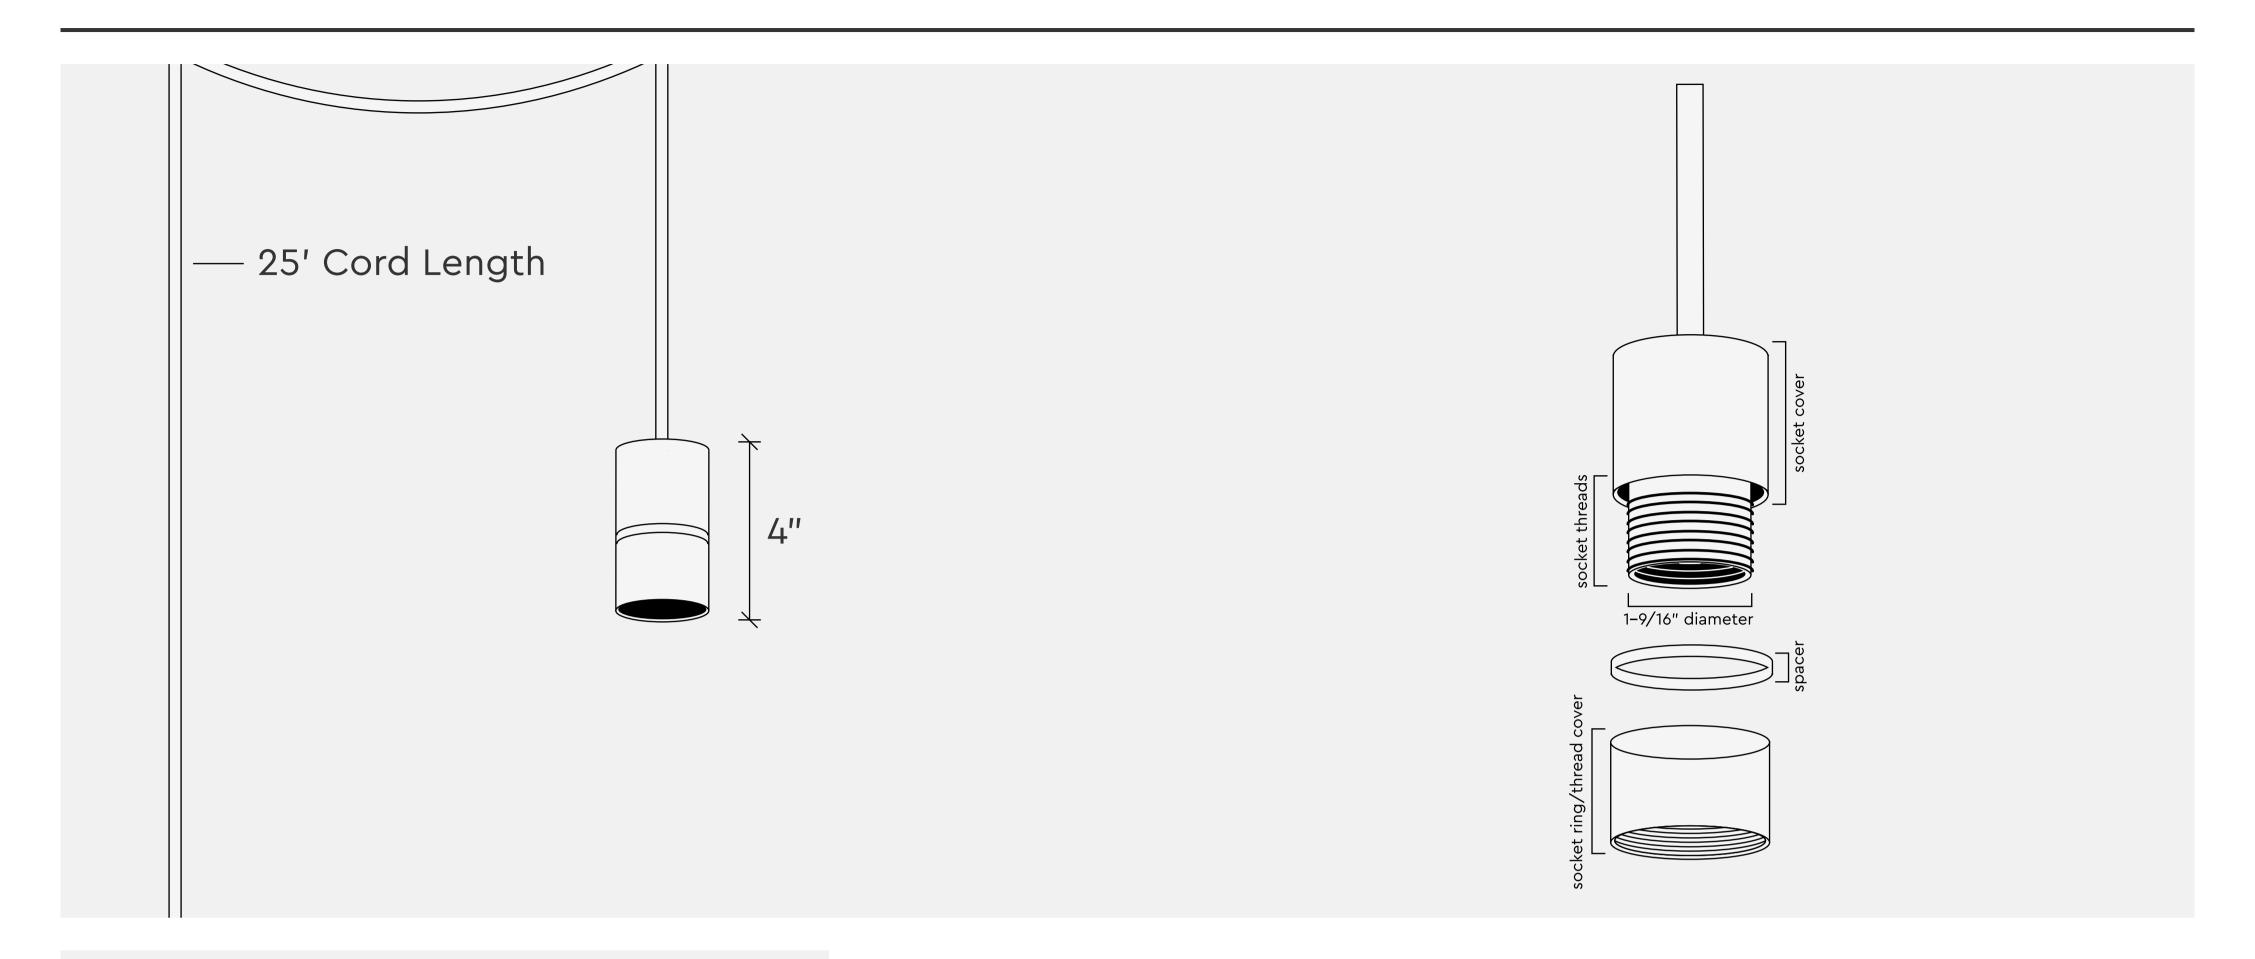

## **Installation Instructions**

- Let your imagination guide you in enhancing your outdoor space.
  Whether it's a patio, gazebo, porch, balcony, or garden.
- Install pendant light without bulb in desired location. If using hooks, make sure they are rated for the appropriate weight and environment.
- Attach shade by removing socket ring and spacer (if needed), then sliding shade over socket threads and reattaching socket ring.
- Insert bulb.

# **Specifications**

Cord Length: 25ft Sockets: 1 Plug: 2-Prong

#### Socket:

E26

## Other Info:

Compatible with shades that have a 1–5/8" opening. Do not pair with shades over 8lbs.

Please note that mounting hardware and swag hooks are not included in your AiO Outdoor Pendant Light. However, these versatile fixtures can be hung creatively in various outdoor and indoor settings. Compatible with outdoor dimmer units and smart home products.